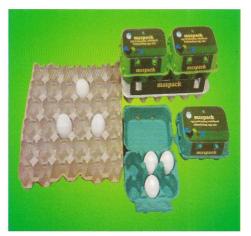

manufacture small compact plants for egg trays starting from 720 egg trays/hr to fully automatic plant of 5000 egg trays/hr on Rotary Pulp Moulding Machine. MAS adopts the latest CAD/CAM technology based on Engineering Software like solidworks unigraphics to design and manufacture different Moulds etc. The equipment are run using new generation PLC's from Allen Bradley, Mitsubishi etc.





# **MASPACK - PAPER PULP MOULDING PLANTS FOR: -**

### **EGG PACKAGING**

- Egg Trays
- Egg Cartons/Box

## **HOSPITAL DISPOSABLE**

- Kidney Trays
- General Purpose Bowls

### **FOOD PACKAGING**

- Paper Plates
- Cup Trays
- Apple Trays
- Fruit Portion Trays
- Vegetable Portion Trays

# **INDUSTRIAL PACKAGING**

- Fan Trays
- Chemical Bottle Packaging

# **OTHER PACKAGING**

- Seed Pots
- Wine Trays



# EGG PACKAGING



#### **INDUSTRIAL PACKAGING**



#### HOT PRESSED BRAND PACKAGING

| PRODUCTION DATA PER HOUR |                        |         |         |         |
|--------------------------|------------------------|---------|---------|---------|
| Egg Tray Production / Hr | (Sun Drying)<br>MP 720 | MP 1200 | MP 2100 | MP 4500 |
| Egg Trays                | 720                    | 1200    | 2100    | 4500    |
| Waste Paper (Kg)         | 47                     | 78      | 137     | 293     |
| Water (Litres)           | 144                    | 240     | 420     | 900     |
| Electricity (Kw)         | 90                     | 120     | 190     | 430     |
| Dryer HSD (Litres)       |                        | 30      | 52      | 115     |
| Direct Staff             | 2