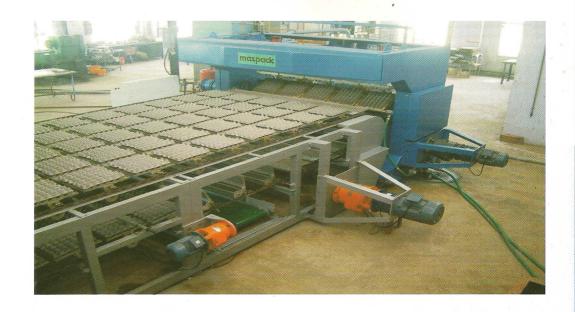

MAS manufacture small compact plants for egg trays starting from 720 egg trays/hr to fully automatic plant of 5000 egg trays/hr on Rotary Pulp Moulding Machine. MAS adopts the latest CAD/CAM technology based on Engineering Software like solidworks unigraphics to design and manufacture different Moulds etc. The equipment are run using new generation PLC's from Allen Bradley, Mitsubishi etc.

#### HOT PRESSED BRAND PACKAGING

| PRODUCTION DATA PER HOUR |                        |         |         |         |
|--------------------------|------------------------|---------|---------|---------|
| Egg Tray Production / Hr | (Sun Drying)<br>MP 720 | MP 1200 | MP 2100 | MP 4500 |
| Egg Trays                | 720                    | 1200    | 2100    | 4500    |
| Waste Paper (Kg)         | 47                     | 78      | 137     | 293     |
| Water (Litres)           | 144                    | 240     | 420     | 900     |
| Electricity (Kw)         | 90                     | 120     | 190     | 430     |
| Dryer HSD (Litres)       |                        | 30      | 52      | 115     |
| Direct Staff             | 2                      | 3       | 4       | 5       |
| Floor Area (Metres)      | 10x10                  | 12x20   | 20x30   | 20x50   |