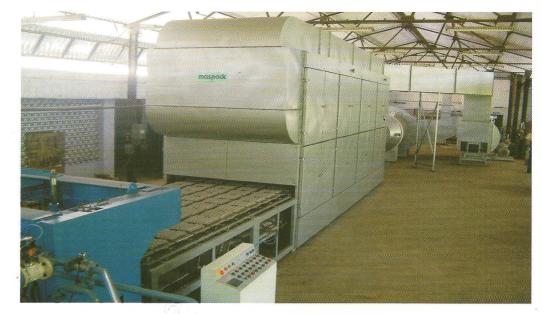

MAS manufacture small compact plants for egg trays starting from 720 egg trays/hr to fully automatic plant of 5000 egg trays/hr on Rotary Pulp Moulding Machine. MAS adopts the latest CAD/CAM technology based on Engineering Software like solidworks unigraphics to design and manufacture different Moulds etc. The equipment are run using new generation PLC's from Allen Bradley, Mitsubishi etc.

#### HOT PRESSED BRAND PACKAGING

| PRODUCTION DATA PER HOUR |                        |         |         |         |
|--------------------------|------------------------|---------|---------|---------|
| Egg Tray Production / Hr | (Sun Drying)<br>MP 720 | MP 1200 | MP 2100 | MP 4500 |
| Egg Trays                | 720                    | 1200    | 2100    | 4500    |
| Waste Paper (Kg)         | 47                     | 78      | 137     | 293     |
| Water (Litres)           | 144                    | 240     | 420     | 900     |
| Electricity (Kw)         | 90                     | 120     | 190     | 430     |
| Dryer HSD (Litres)       |                        | 30      | 52      | 115     |
| Direct Staff             | 2                      | 3       | 4       | 5       |
| Floor Area (Metres)      | 10x10                  | 12x20   | 20x30   | 20x50   |