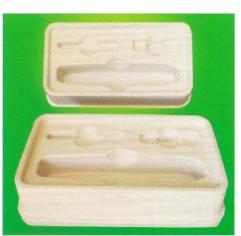

ting from 720 egg trays/hr to fully automatic plant of 5000 egg trays/hr on Rotary Pulp Moulding Machine. MAS adopts the latest CAD/CAM technology based on Engineering Software like solidworks unigraphics to design and manufacture different Moulds etc. The equipment are run using new generation PLC's from Allen Bradley, Mitsubishi etc.





# **MASPACK - PAPER PULP MOULDING PLANTS FOR: -**

### **EGG PACKAGING**

- Egg Trays
- Egg Cartons/Box

## **HOSPITAL DISPOSABLE**

- Kidney Trays
- General Purpose Bowls

### **FOOD PACKAGING**

- Paper Plates
- Cup Trays
- Apple Trays
- Fruit Portion Trays
- Vegetable Portion Trays

# **INDUSTRIAL PACKAGING**

- Fan Trays
- Chemical Bottle Packaging

# **OTHER PACKAGING**

- Seed Pots
- Wine Trays



# EGG PACKAGING



#### **INDUSTRIAL PACKAGING**



#### HOT PRESSED BRAND PACKAGING

| PRODUCTION DATA PER HOUR |                        |         |         |         |
|--------------------------|------------------------|---------|---------|---------|
| Egg Tray Production / Hr | (Sun Drying)<br>MP 720 | MP 1200 | MP 2100 | MP 4500 |
| Egg Trays                | 720                    | 1200    | 2100    | 4500    |
| Waste Paper (Kg)         | 47                     | 78      | 137     | 293     |
| Water (Litres)           | 144                    | 240     | 420     | 900     |
| Electricity (Kw)         | 90                     | 120     | 190     | 430     |
| Dryer HSD (Litres)       |                        | 30      | 52      | 115     |
| Direct Staff             | 2                      | 3       | 4       | 5       |
| Floor